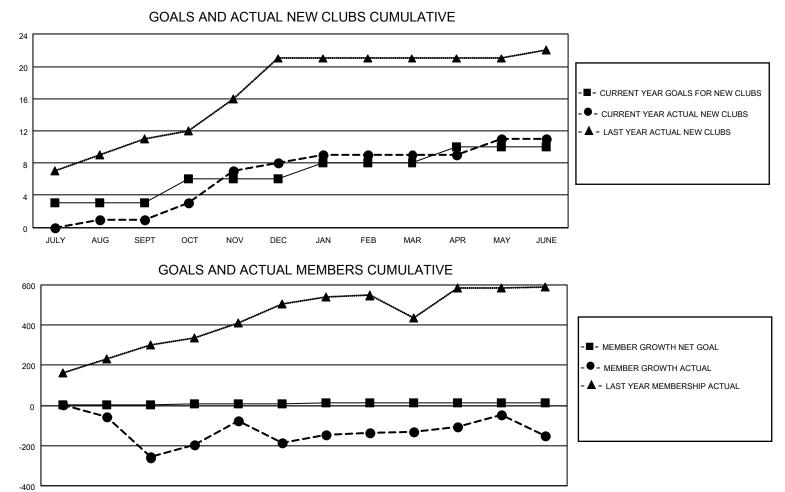

## LOCATION REP OF BANGLADESH

District 315B3

Results as of: 6/30/2022

| Clubs                 |               |           |               | Members               |                        |                         |                                                    |
|-----------------------|---------------|-----------|---------------|-----------------------|------------------------|-------------------------|----------------------------------------------------|
| RESULTS FOR 2021-2022 |               |           |               | RESULTS FOR 2021-2022 |                        |                         |                                                    |
| QUARTER               | NEW CLUB GOAL | NEW CLUBS | DROPPED CLUBS | QUARTER MEME          | BER GROWTH NET<br>GOAL | MEMBER GROWTH<br>ACTUAL | DROPPED<br>MEMBERS ACTUAL<br>(including transfers) |
| JULY/AUG/SEPT         | 3             | 1         | 20            | JULY/AUG/SEPT         | 4                      | 91                      | 349                                                |
| OCT/NOV/DEC           | 3             | 7         | 5             | OCT/NOV/DEC           | 5                      | 229                     | 151                                                |
| JAN/FEB/MAR           | 2             | 1         | 0             | JAN/FEB/MAR           | 3                      | 111                     | 32                                                 |
| APR/MAY/JUNE          | 2             | 2         | 1             | APR/MAY/JUNE          | 3                      | 130                     | 144                                                |